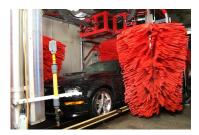

## Description

This option replaces the existing cloth material on a wraparound unit with PECO Soft Flex Foam material. This option is available in four colors; **RED**, **BLUE**, **BLACK** and **GREEN**.