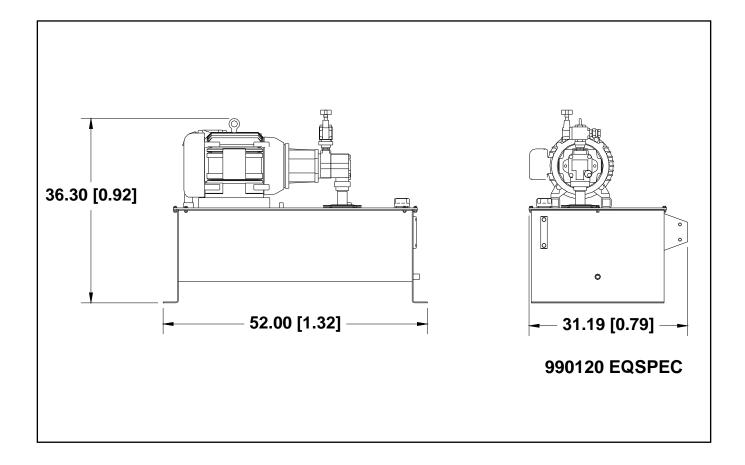

#### **Technical Data: PHS0-18**

Length: 52" (1.32 m)

Height: 36.3" (0.94 m)

Width: 31.19" (0.79 m)

Vehicle Height Clearance: n/a

Water Input: n/a

Water Output: n/a

Electrical Requirements: 15 HP 3-phase 208-230/460 VAC (44-40/20 amps) (11.2 kW)