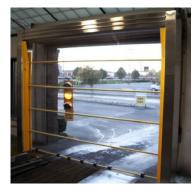

## RET CLEARVIEW DOOR-ELECTRIC-SS, 12'W x 10'H (PREMIUM)

### Description

This is a **High Speed Roll-Up door** and used to keep out the cold in winter regions. This door is designed as a breakaway door and will reset into normally operation after.