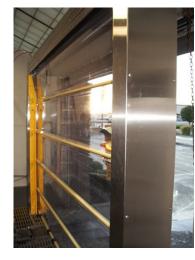

## RET CLEARVIEW DOOR-ELECTRIC-SS, 12'W x 10'H (PREMIUM)

### Description

This is a **High Speed Roll-Up door** and used to keep out the cold in winter regions. This door is designed as a breakaway door and will reset into normally operation after.