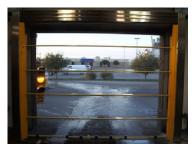

## RET CLEARVIEW DOOR-ELECTRIC-SS, 12'W x 10'H (PREMIUM)

### Description

This is a **High Speed Roll-Up door** and used to keep out the cold in winter regions. This door is designed as a breakaway door and will reset into normally operation after.