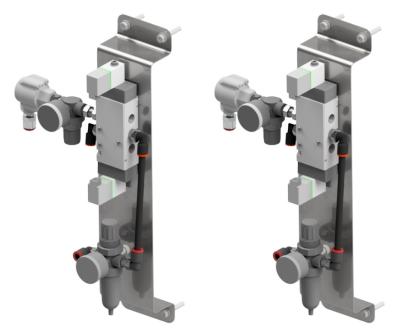

# Description

This **4W3 Valve Assembly** is used for Wraparounds control. It can bump for mirrors or shoot for the rear of the vehicle.

This unit needs three outputs(per arm) from a tunnel controller and two relays to work properly if you are not using a SCM Control Box.