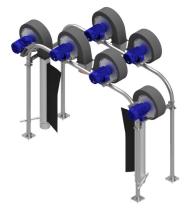

## PECO Part #997090

The Most Helpful Brand In Car Washing

MFG:

DS70-10/15W-2S, 70HP SS STRUCTURE