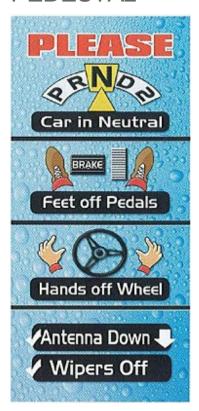

## Description

This is an **Entry Instructional Sign w/ Pedestal** that helps with the loading process on to the conveyor. It tells your customer to: put CAR IN NEUTRAL; FEET OFF PEDALs; HANDS OFF WHEEL; ANTENNA DOWN; WIPERS OFF. This is a non-sectional sign that lights up to instruct your customers what to do as they pull into your wash.