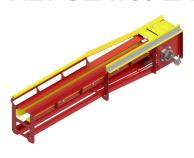

# Description

This unit is the exit section of the conveyor. One is required for every Ultimate conveyor. This unit is 10 feet in length. It has two main functions; one is it is the main drive mechanism for the chain and rollers, two is it returns the roller assembly to the middle tier after the vehicle leaves the conveyor surface.

# Specifications

| Hydraulic Requirements               |   |         |    |        |
|--------------------------------------|---|---------|----|--------|
| Total System Hydraulic Requirements: | 1 | Banks   | 10 | GPM    |
|                                      |   |         |    |        |
| Tunnel Controller Requirements       |   |         |    |        |
| Total System Computer Requirements:  | 1 | Outputs | 0  | Inputs |