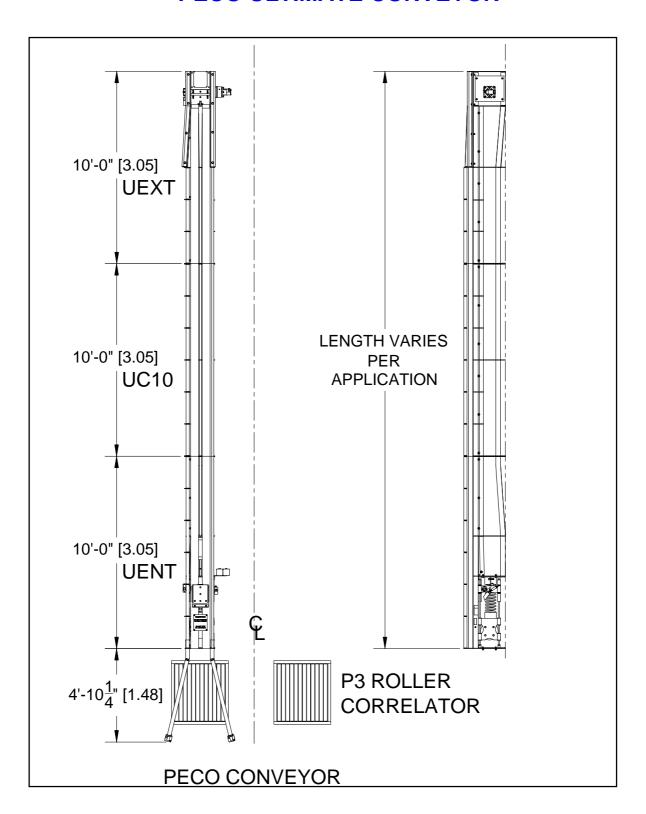

## **Equipment Specification**

**Technical Data: CONVEYOR SECTIONS** 

**Construction:** Painted Steel Frame

Trench Length: Conveyor Length +1'-0"

Shelf Depth: 1'-7 1/4" (0.49 m) min. for Rear Wheel Push

1'-8 1/2" (0.52 m) min. for Front Wheel Pull

Shelf Width: 19" Typical

Trench Width: 48"

Vehicle Height Clearance: n/a

Water Output: 10 gpm to Chain & Roller Flush Manifold

Electrical Requirements: 24 or 120 VAC (for 4WI Roller Up) (0.63 amp / 0.13 amp)

Hydraulic Requirements: 10 gpm @ 1000 psi (37.9 lpm @ 6.9 Mpa)

Air Requirements: 20 to 30 psi for 4WI Roller Up and Hydraulic Take-Up Assist

**Shipping Weight:** Entrance Section 925 lbs. (420 kg)

5' Center Section 375 lbs. (170 kg) 10' Center Section 750 lbs. (341 kg) Exit Section 975 lbs. (443 kg)