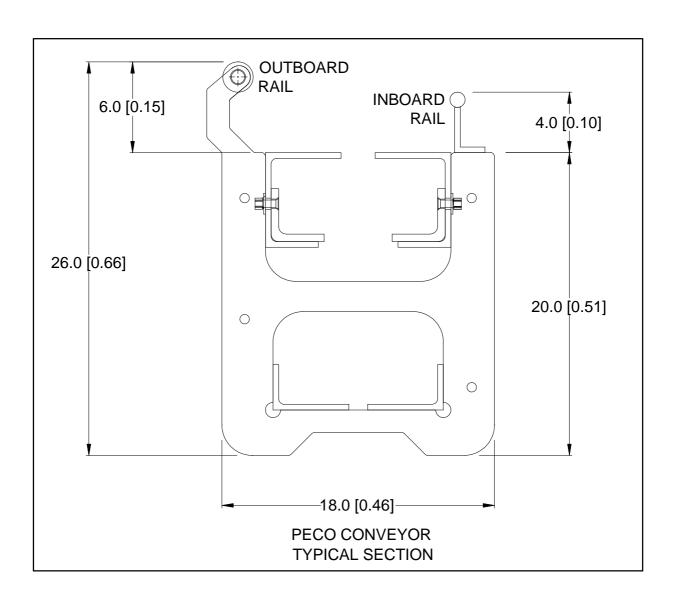

## **Equipment Specification**

**Technical Data: CONVEYOR SECTIONS** 

**Construction:** Painted Steel Frame

Trench Length: Conveyor Length +1'-0"

Shelf Depth: 1'-7 1/4" (0.49 m) min. for Rear Wheel Push

1'-8 1/2" (0.52 m) min. for Front Wheel Pull

Shelf Width: 19" Typical

Trench Width: 48"

Vehicle Height Clearance: n/a

Water Output: 10 gpm to Chain & Roller Flush Manifold

Electrical Requirements: 24 or 120 VAC (for 4WI Roller Up) (0.63 amp / 0.13 amp)