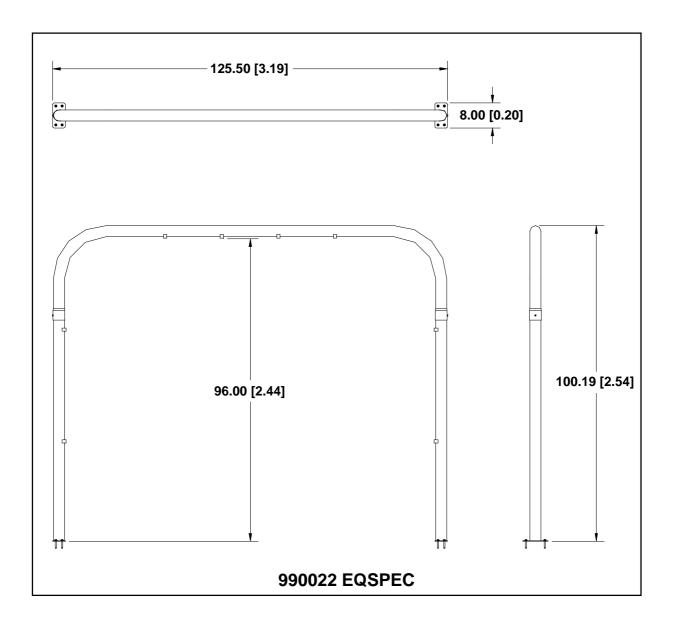

### **Technical Data: SSA**

Construction: Stainless Steel Structure

**Tunnel Space:** 8" (0.20 m)

Tunnel Height: 100" (2.54 m)

**Tunnel Width:** 125 ½" (3.2 m)

Vehicle Height Clearance: 96" (2.43 m)

Water Output: n/a