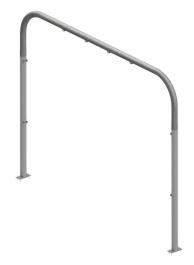

#### **Equipment Description:**

The *Stainless Steel freestanding arch only* was designed for an all-purpose use arch to allow you to use it in any manner that meets your needs. Typical uses are updating existing arches or mounting signs or other items. This arch features all stainless steel 3 ½" round tubing and *round curved design* which prevents dirt and grime buildup.