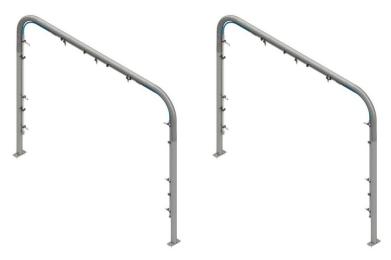

#### **Equipment Description:**

The **PE105** <u>Stainless Steel Low Volume Arch</u> is designed to deliver liquid to the vehicle surface. Operating at a maximum pressure of 250 psi with the ability to deliver 1 ½ gpm to 15 gpm. Typical uses are presoak arches, wax arches, rinse arches and spot free rinse arches. This arch features all Stainless Steel 3 ½" round tubing and *round radius curved design*.

#### **PE105 Low Pressure Arch**