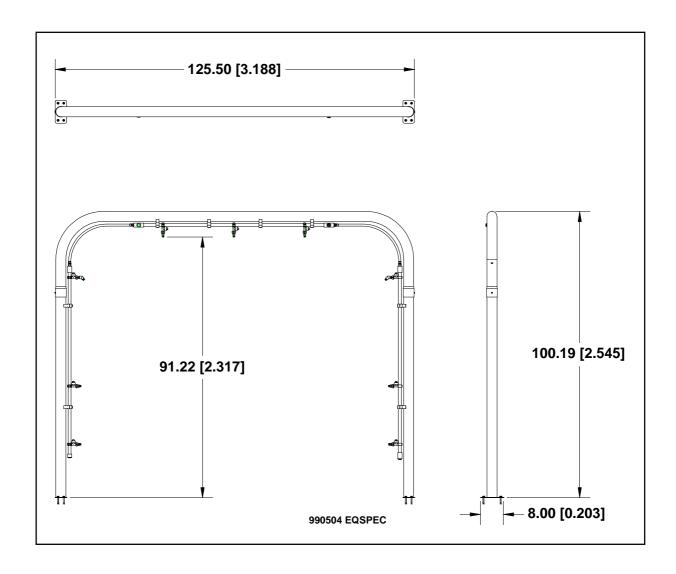

### **Equipment Specification**

**Technical Data: PE105** 

Construction: Stainless Steel Structure

Tunnel Space: 8" (.20 m)

Tunnel Height: 100.19" (2.5 m)

**Tunnel Width:** 125.5" (3.2 m)

Vehicle Height Clearance: 91" (2.31 m)

Water Ouput: 4.5 gpm standard, ½" NPT Port. Flow rate based on standard nozzle

configuration.

Electrical Requirements: n/a

Hydraulic Requirements: n/a

Air Requirements: n/a

Shipping Weight: 190 lbs. (87 kg)