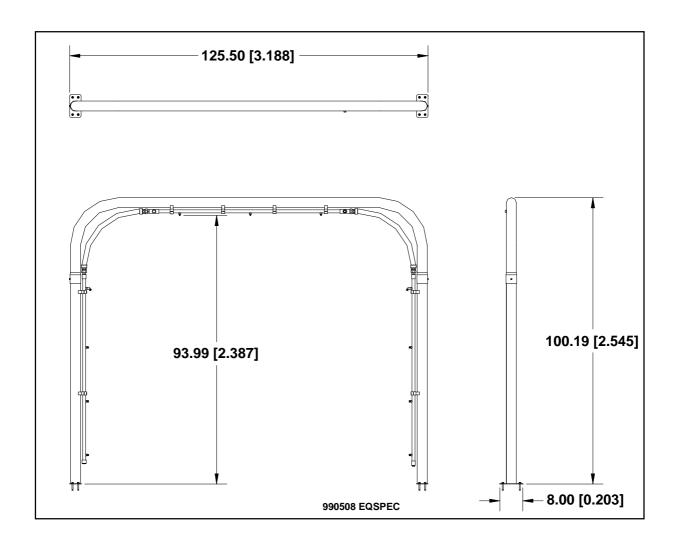

# **Equipment Specification**

**Technical Data: PE110** 

Construction: Stainless Steel Structure

Tunnel Space: 8" (.20 m)

**Tunnel Height:** 100.19" (2.5 m)

**Tunnel Width:** 125.5" (3.2 m)

Vehicle Height Clearance: 91" (2.31 m)

Water Output: 11 gpm standard, ½" JIC Port. (41.6 lpm)

Flow rate based on standard nozzle configuration.

Electrical Requirements: n/a

Hydraulic Requirements: n/a

Air Requirements: n/a

Shipping Weight: 200 lbs. (91 kg)