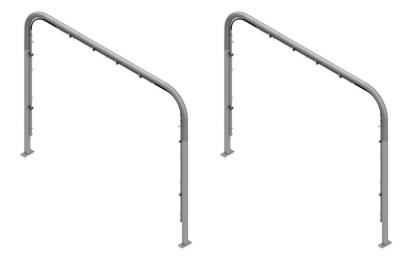

#### **Equipment Description:**

The **PE110** <u>Stainless Steel High Pressure Arch</u> is designed to deliver high-pressure water to the vehicle surface. Operating at a maximum pressure of 1200 psi with the ability to deliver 30 gpm. Typical uses are rinse arches and spot free rinse arches. This arch features all stainless steel manifold and Stainless Steel 3 ½" round tubing arch with **round radius curved design**.

### **PE110 High Pressure Arch**