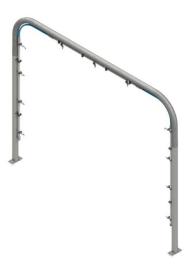

#### **Equipment Description:**

The **PE111** <u>Stainless Steel Low Volume Arch</u> is designed to deliver liquid to the vehicle surface. Operating at a maximum pressure of 250 psi with the ability to deliver 1 ½ gpm to 15 gpm. Typical uses are rinse arches and spot free rinse arches. This arch features all Stainless Steel 3 ½" round tubing and *round radius curved design*.

### **Equipment Specification**

**Technical Data: PE111** 

Construction: Stainless Steel Structure

Tunnel Space: 8" (.20 m)

**Tunnel Height:** 100.19" (2.5 m)

**Tunnel Width:** 125.5" (3.2 m)

Vehicle Height Clearance: 91" (2.31 m)