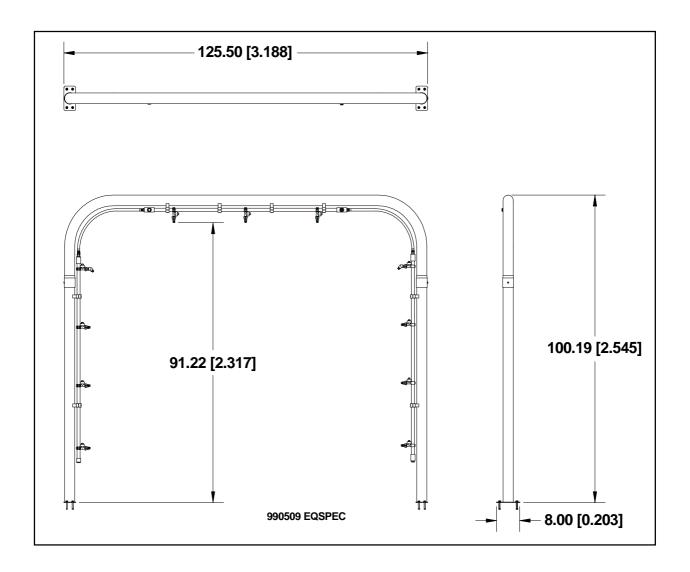

### **Equipment Specification**

**Technical Data: PE111** 

Construction: Stainless Steel Structure

Tunnel Space: 8" (.20 m)

**Tunnel Height:** 100.19" (2.5 m)

**Tunnel Width:** 125.5" (3.2 m)

Vehicle Height Clearance: 91" (2.31 m)