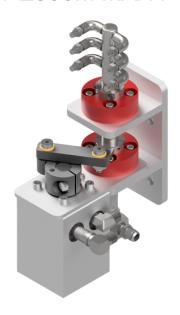

### PE300M MANIFOLD W/DRIVE MOTOR

## Description

The PE300M Manifold with Drive Motor is designed to deliver directional oscillating high-pressure water to the vehicle surface, featuring (6) zero-degree stainless steel nozzles. The PE300M applies high impact water to the vehicle surface flushing the dirt and film off areas that cloth alone just cannot reach. Its small compact design allows you to place the manifold in most any location to meet your specific wash needs.

### **Equipment Specification**

**Technical Data: PE300M** 

Construction: Aluminum Structure / Stainless Steel Manifold

**Unit Length:** 15" (0.38 m)

**Unit Height:** 18" (0.45 m)

**Unit Width:** 17" (.43 m)