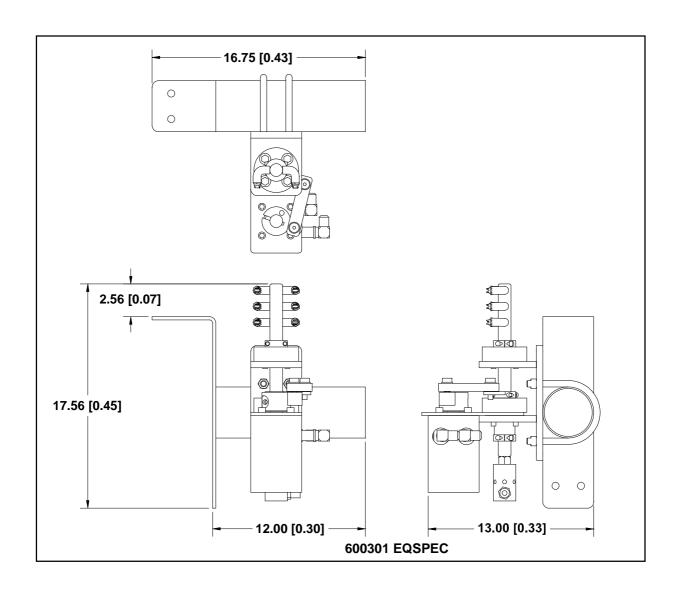

### **Equipment Specification**

**Technical Data: PE300M** 

Construction: Aluminum Structure / Stainless Steel Manifold

**Unit Length:** 15" (0.38 m)

**Unit Height:** 18" (0.45 m)

**Unit Width:** 17" (.43 m)

### PE300M MANIFOLD WITH DRIVE MOTOR