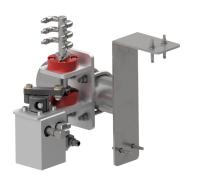

#### PE300M MANIFOLD WITH DRIVE MOTOR

## Description

The PE300M Manifold with Drive Motor is designed to deliver directional oscillating high-pressure water to the vehicle surface, featuring (6) zero-degree stainless steel nozzles. The PE300M applies high impact water to the vehicle surface flushing the dirt and film off areas that cloth alone just cannot reach. Its small compact design allows you to place the manifold in most any location to meet your specific wash needs.