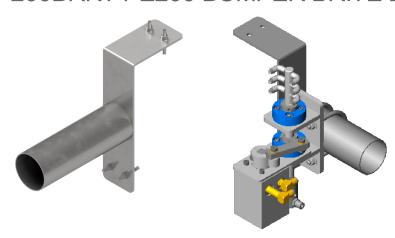

### 200BRKT PE200 BUMPER BRITE BRACKETS

## Description

This Bumper Brite Bracket will accept a PE300M Manifold component. The unit is mounted below finish grade in the conveyor trench. The bracket is constructed of 4" diameter stainless steel tube, so that the manifold can be mounted and easily rotated into position.