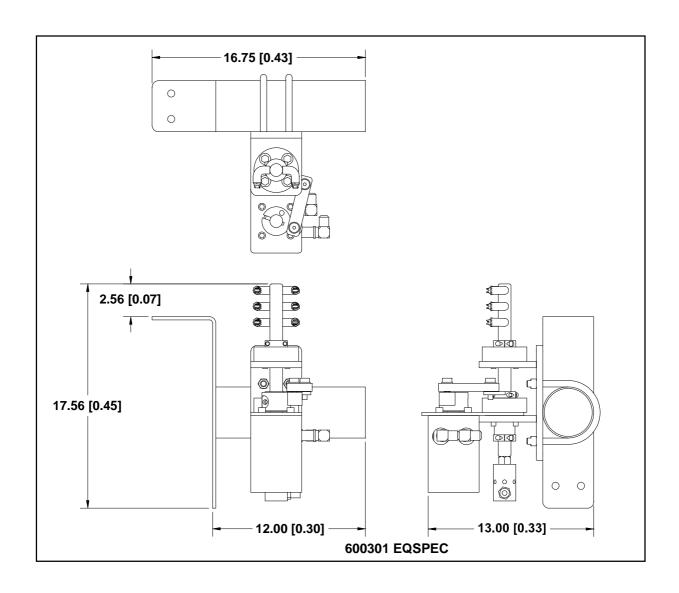

### **Equipment Specification**

**Technical Data: PE300M** 

Construction: Aluminum Structure / Stainless Steel Manifold

**Unit Length:** 15" (0.38 m)

**Unit Height:** 18" (0.45 m)

**Unit Width:** 17" (.43 m)

Vehicle Height Clearance: n/a

Water Output: 8 to 20 gpm @ 1200 psi (30.3 to 75.7 lpm @ 8.27 MPa)

Electrical Requirements: n/a

Hydraulic Requirements: 3 gpm @ 850 psi (11.4 lpm @ 5.9 MPa)

Air Requirements: n/a

Shipping Weight: 45 lbs. (21kg)

Controller Function: 1 (Manifold On)