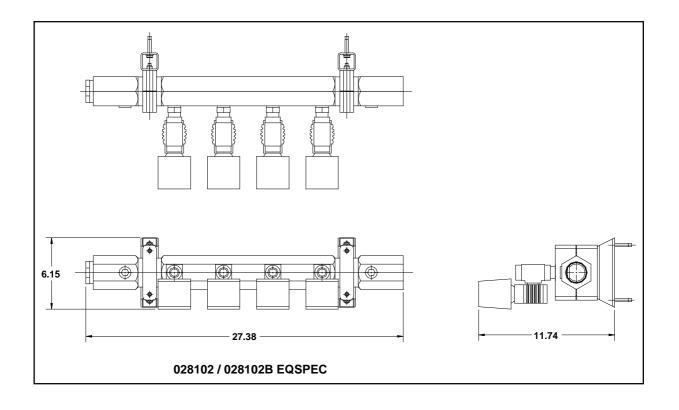

## **Equipment Specification**

**Technical Data: WM4** 

Construction: Stainless Steel Frame / Aluminum Manifold

**Length:** 28" (0.71 m)

Height: 6" (0.15 m)

Width: 12" (0.30 m)

Vehicle Height Clearance: n/a

Water Output: Depend on pressure

Water Input: 1½" Female NPT Port (city water pressure or reclaim pump)

Electrical Requirements: 24 or 120 VAC (.625 amps / .125 amps) each solenoid

Hydraulic Requirements: n/a

Air Requirements: n/a

Shipping Weight: 25 lbs. (55 kg)

Controller Functions: 1 to 4