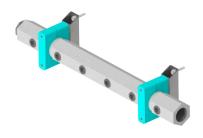

#### WM4 WATER MANIFOLD STATION WITH 4 SOLENOIDS

## **Equipment Specification**

**Technical Data: WM4** 

Construction: Stainless Steel Frame / Aluminum Manifold

**Length:** 28" (0.71 m)

Height: 6" (0.15 m)

Width: 12" (0.30 m)

Vehicle Height Clearance: n/a

Water Output: Depend on pressure

Water Input: 1½" Female NPT Port (city water pressure or reclaim pump)

Electrical Requirements: 24 or 120 VAC (.625 amps / .125 amps) each solenoid

Hydraulic Requirements: n/a

Air Requirements: n/a

Shipping Weight: 25 lbs. (55 kg)

Controller Functions: 1 to 4