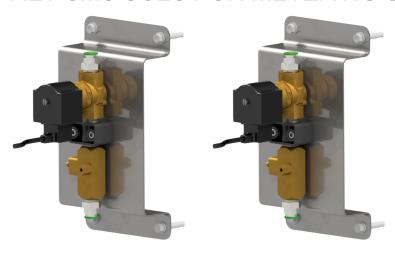

## Description

The **SMS Solution Metering Station** is designed to deliver the most constant dilution ratio of product in the industry. This unit uses stainless steel DEMA injectors to mix water and chemical at aprecise and constant ratio. This set-up isolates the DEMA injectors and chemicals from the critical control devices. The SMS provides a constant pressure, volume, and chemical concentration at the arches and applicators in the tunnel.

## **Equipment Specification**

**Technical Data: SMS** 

Construction: Stainless Steel Frame

**Length:** 12" (0.30 m)

Height: 6" (0.15 m)

Width: 6" (0.15 m)

Vehicle Height Clearance: n/a

Water Input: City water pressure

Water Output: 3.4 to 11 gpm @ 60 psi

Electrical Requirements: 24 or 120 VAC (.625 amp / .125 amp)

Hydraulic Requirements: n/a

Air Requirements: n/a

Shipping Weight: 25 lbs. (55 kg)

**Controller Function: 1** 