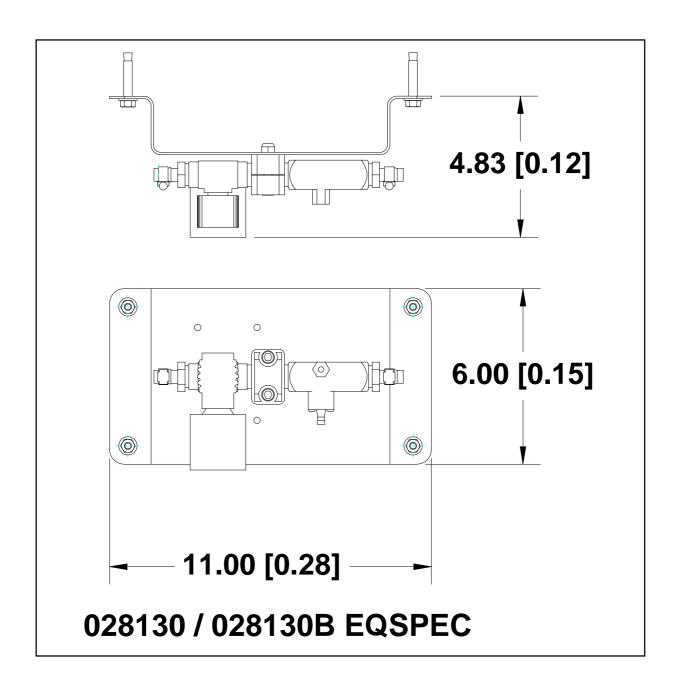

## **Equipment Specification**

**Technical Data: SMS** 

Construction: Stainless Steel Frame

**Length:** 12" (0.30 m)

Height: 6" (0.15 m)

Width: 6" (0.15 m)

Vehicle Height Clearance: n/a

Water Input: City water pressure

Water Output: 3.4 to 11 gpm @ 60 psi

Electrical Requirements: 24 or 120 VAC (.625 amp / .125 amp)

Hydraulic Requirements: n/a

Air Requirements: n/a

Shipping Weight: 25 lbs. (55 kg)

**Controller Function: 1** 