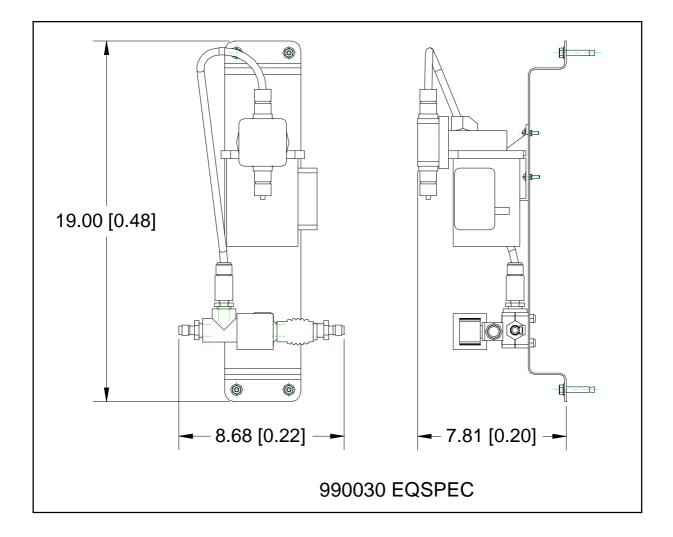

#### **Equipment Specification**

#### **Technical Data: PE050**

**Construction:** Stainless Steel Frame

Length: 21.0" (0.53 m)

Height: 36.88" (0.94 m)

Width: 9.44" (0.24 m)

Vehicle Height Clearance: n/a

Water Input: 1/2" Line at 40 psi (0.3 Mpa)

Water Output: 5 gpm @ 40 psi (18.9 lpm @ 0.3 MPa)

Electrical Requirements: 24/120 VAC (2.5 amp / 0.5 amp)

Hydraulic Requirements: n/a

Air Requirements: n/a

Shipping Weight: 12 lbs. (6 kg)

Controller Function: 1 (Pump On)