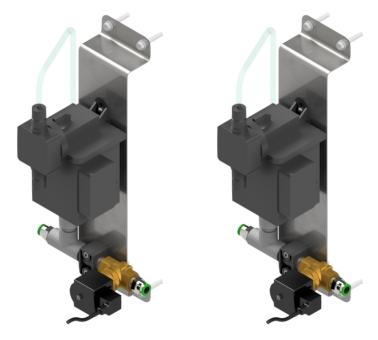

### PECO Part #990030

The Most <mark>Helpful</mark> Brand In Car Washing

MFG:

### Description

The *PE050 Low Pressure/Volume Pumping St*ation Chemical Metering is designed to deliver a mixture of water and solution at 5 gpm @ 40 psi (18.9 lpm @ .3 MPa). This unit is capable of pumping soap, presoaks, waxes and many other solutions. This unit uses a Blue & White metering pump.

#### **Technical Data: PE050**

**Construction:** Stainless Steel Frame

Length: 21.0" (0.53 m)

Height: 36.88" (0.94 m)

Width: 9.44" (0.24 m)

Vehicle Height Clearance: n/a

Water Input: 1/2" Line at 40 psi (0.3 Mpa)