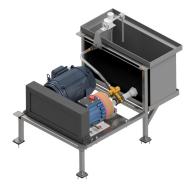

## Description

The *H2515 Wanner High Pressure Pumping Station* is designed to deliver 20 gpm @ 850 psi. This pump is capable of pumping fresh water or filtered reclaim water. Typical uses are prep stations, rinse arches and side & top blasters. This unit uses a Wanner H25 Hydra-Cell and is belt-driven by a 15 H.P. electrical motor.

#### H2515 Wanner High Pressure Pumping Station

#### **Technical Data: H2515**

**Construction:** Hot Dipped Galvanized Steel Structure

Length: 50.00" (1.27 m)

**Height:** 40.25" (1.02 m)

Width: 34.00" (0.86 m)

Vehicle Height Clearance: n/a

Water Input: 1" Line at 40 psi (0.4 MPa)

Water Output: 20 gpm @ 850 psi (75.7 lpm @ 5.9 MPa)

Electrical Requirements: 15 HP 3-phase 208-230/460 VAC (41.9-38.6/19.3 amps) (11.2 kW)

Hydraulic Requirements: n/a

Air Requirements: n/a

Shipping Weight: 550 lbs. (250 kg)