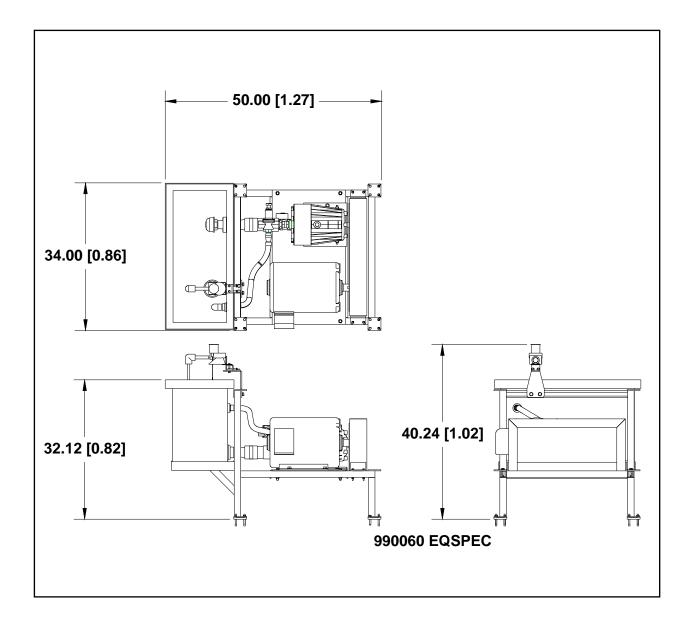

#### **Technical Data: H2515**

**Construction:** Hot Dipped Galvanized Steel Structure

Length: 50.00" (1.27 m)

**Height:** 40.25" (1.02 m)

Width: 34.00" (0.86 m)

Vehicle Height Clearance: n/a

Water Input: 1" Line at 40 psi (0.4 MPa)

Water Output: 20 gpm @ 850 psi (75.7 lpm @ 5.9 MPa)

Electrical Requirements: 15 HP 3-phase 208-230/460 VAC (41.9-38.6/19.3 amps) (11.2 kW)

Hydraulic Requirements: n/a

Air Requirements: n/a

Shipping Weight: 550 lbs. (250 kg)