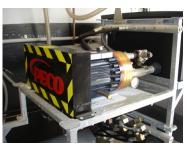

## Description

The *H2515 Wanner High Pressure Pumping Station* is designed to deliver 20 gpm @ 850 psi. This pump is capable of pumping fresh water or filtered reclaim water. Typical uses are prep stations, rinse arches and side & top blasters. This unit uses a Wanner H25 Hydra-Cell and is belt-driven by a 15 H.P. electrical motor.

#### H2515 Wanner High Pressure Pumping Station