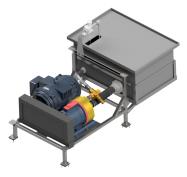

## Description

The **D3530 Wanner High Pressure Pumping Station** is designed to deliver 38 gpm @ 1,100 psi (143.8 lpm @ 7.59 MPa). This pump is capable of pumping fresh water or filtered reclaim water. Typical uses are prep stations, rinse arches and side & top blasters. This unit uses a Wanner D35 Hydra-Cell and is belt-driven by a 30 H.P. electrical motor.

#### **D3530 Wanner High Pressure Pumping Station**

#### **Technical Data: D3530**

Construction: Hot Dipped Galvanized Steel Structure

Length: 70.63" (1.79 m)

Height: 41.25" (1.05 m)

Width: 41" (1.04 m)

Vehicle Height Clearance: n/a

Water Input: 1" Line at 60 psi (0.3 Mpa)