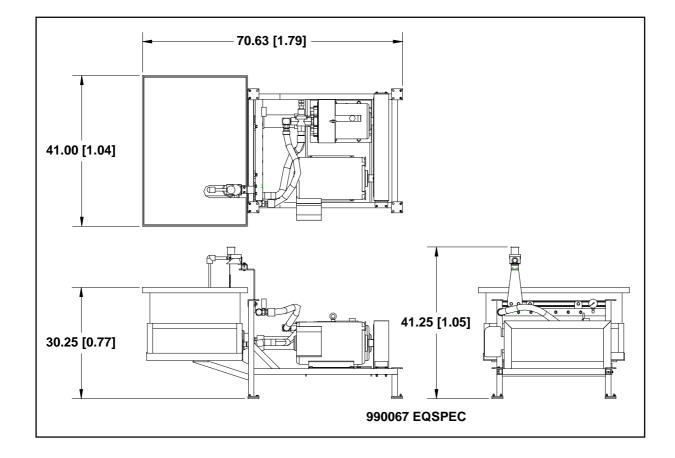

#### **Equipment Specification**

#### **Technical Data: D3530**

Construction: Hot Dipped Galvanized Steel Structure

Length: 70.63" (1.79 m)

Height: 41.25" (1.05 m)

Width: 41" (1.04 m)

Vehicle Height Clearance: n/a

Water Input: 1" Line at 60 psi (0.3 Mpa)

Water Output: 38 gpm @ 1100 psi (143.8 lpm @ 7.59 Mpa)

Electrical Requirements: 30 HP 3-phase 208-230/460 VAC (83-80/40 amps) (22.4 kW)

Hydraulic Requirements: n/a

Air Requirements: n/a

Shipping Weight: 500 lbs. (227 kg)