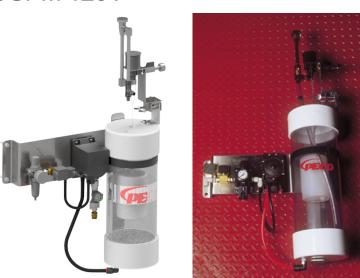

### Description

The PE030 Low Pressure/Volume Pumping Station Pneumatic is designed to deliver 5 gpm @ 100 psi . This pump features a Santoprene diaphragm design which is capable of pumping mixed solution with fresh water to a piece of equipment. Unit comes standard with a 1/4" air solenoid with air filter. Typical uses are tire applicators, soap foamers, presoaks and drying agents. This unit requires compressed air to be powered.

#### **PE030 Low Volume Pumping Station Pneumatic**