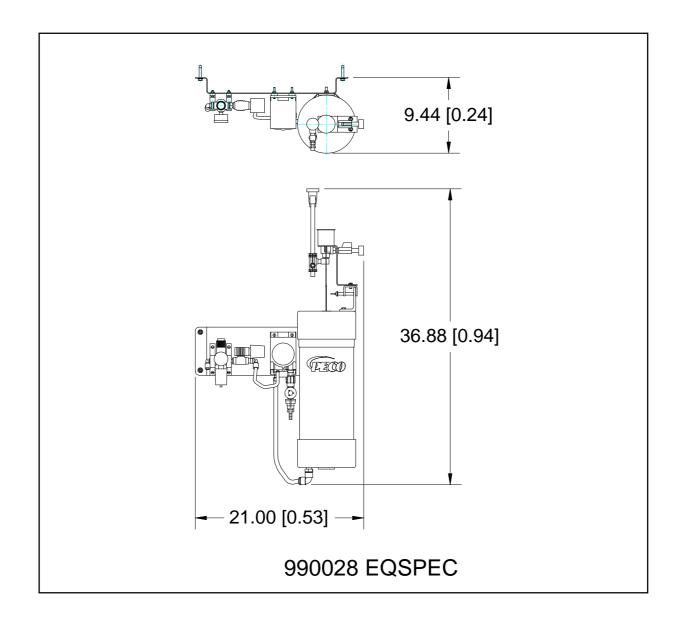

#### **Equipment Specification**

#### **Technical Data: PE030**

Construction: Stainless Steel Frame

Length: 21.0" (0.53 m)

Height: 36.88" (0.94 m)

Width: 9.44" (0.24 m)

Vehicle Height Clearance: n/a

Water Input: 1/2" Line at 40 psi (0.3 Mpa)