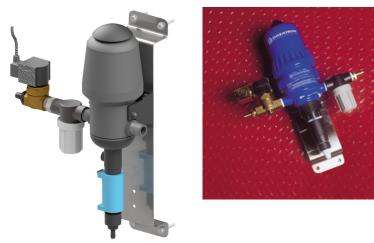

### Description

The PED Dosatron Pumping Station is designed to deliver a mixture of water and solution up to 11 gpm. This unit is capable of pumping soap, presoaks, waxes and many other solutions. This unit uses a Dosatron water-driven dispenser.

#### **PDMS DEMA Proportional Pump Station**