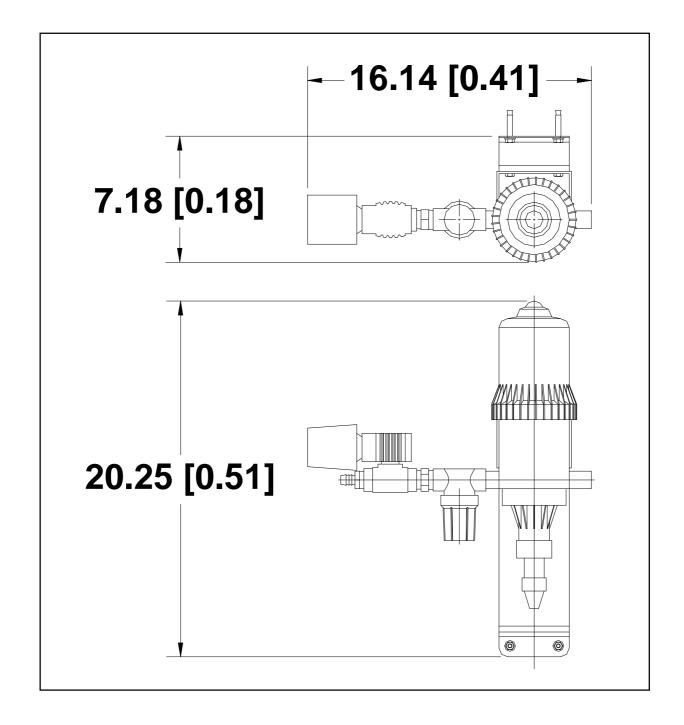

#### **Technical Data: PDMS DEMA**

Construction: Stainless Steel Frame

- Length: 16.12" (0.41 m)
- Height: 20.25" (0.52 m)
- Width: 7.25" (0.19m)
- Vehicle Height Clearance: n/a
- Water Input: 3/4" Line at 40 psi (0.3 Mpa)
- Water Output: 0.9 to 11 gpm (.34 to 41.6 lpm)
- Electrical Requirements: 24/120 VAC (0.63 / 0.13 amp)
- Hydraulic Requirements: n/a
- Air Requirements: n/a
- Shipping Weight: 12 lbs. (5.5 kg)
- Controller Function: 1 (Pump On)