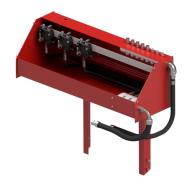

# BANK3 HYDRAULIC PROPORTIONATOR 3-BANK UNIT

# Description

This option allows you to have one central hydraulic supply unit. That central hydraulic supply unit supports the hydraulic proportionator banks. You can design a system with three to six proportionator banks. These banks will support individual pieces of equipment within the tunnel.