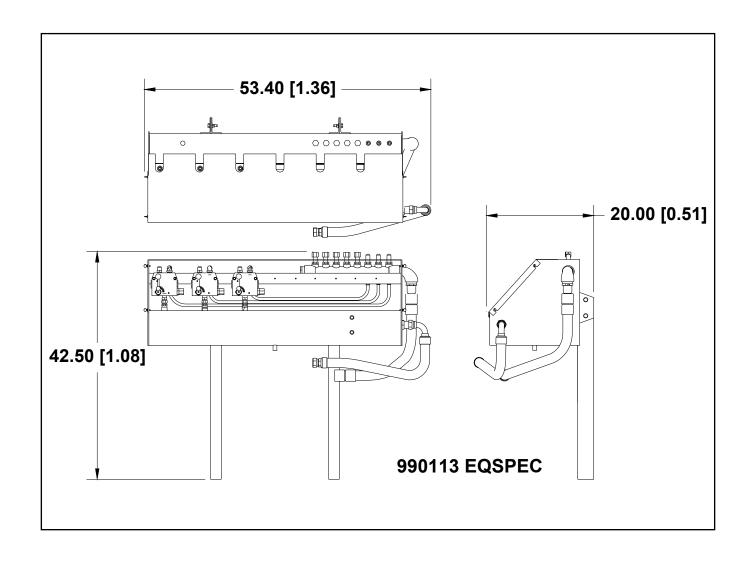

### **Equipment Specification**

**Technical Data: 3-BANK** 

Construction: Painted Steel Unit

**Length:** 53.4" (1.35 m)

**Height:** 42.5" (1.07 m)

Width: 20" (0.50 m)

Vehicle Height Clearance: n/a

Water Input: n/a

Water Output: n/a

**Electrical Requirements: N/A** 

Hydraulic Delivery: P21: 3 gpm @ 1000 psi (11.3 lpm @ 6.9 MPa) PER BANK

P23: 6 gpm @ 1000 psi (22.6 lpm @ 6.9 MPa) PER BANK P25: 10 gpm @ 1000 psi (37.6 lpm @ 6.9 MPa) PER BANK

Hydraulic Requirements: n/a

Air Requirements: n/a

Shipping Weight: 250 lbs. (113 kg)

Controller Function: N/A